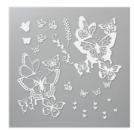

Price: \$18.00

Butterfly Beauty Dies - 151819

Price: \$39.00

Whisper White 8-1/2" X 11" Cardstock -100730

Price: \$9.75

Terracotta Tile 8-1/2" X 11" Cardstock -150884

Price: \$8.75

Basic Black 8-1/2" X 11" Cardstock -121045