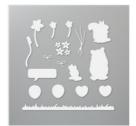

## Supply List Apr 25, 2024

Special Someone Photopolymer Stamp Set -151643

Price: \$17.00

Special Day Dies -153587

Price: \$29.00

Whisper White 8-1/2" X 11" Thick Cardstock -140272

Price: \$8.25

Pleased As Punch Designer Series Paper - 153558