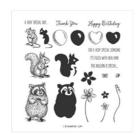

## Supply List Apr 25, 2024

Special Someone Photopolymer Stamp Set -151643

Price: \$17.00

Special Day Dies -153587

Price: \$29.00

Whisper White 8-1/2" X 11" Thick Cardstock -140272

Price: \$8.25

Pleased As Punch Designer Series Paper - 153558