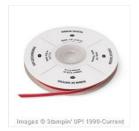

Real Red 1/8" Taffeta Ribbon -119251

Price: \$5.95

Home For Christmas Designer Buttons -139639

Price: \$6.00

Real Red Classic Stampin' Pad -126949

Price: \$6.50

Old Olive Classic Stampin' Pad -126953

Price: \$6.50