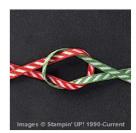

1-3/4" Scallop Circle Punch -119854

Price: \$18.00

Curvy Corner Trio Punch - 139683

Price: \$20.00

Metallic Foil Doilies - 138392

Price: \$4.00

Real Red & Garden Green 1/8" (3.2 Mm) Striped Ribbon - 139615

Price: \$8.00