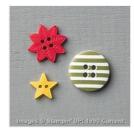

Real Red 1/8" Taffeta Ribbon -119251

Price: \$5.95

Home For Christmas Designer Buttons -139639

Price: \$6.00

Real Red Classic Stampin' Pad -126949

Price: \$6.50

Old Olive Classic Stampin' Pad -126953

Price: \$6.50