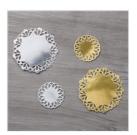

1-3/4" Scallop Circle Punch -119854

Price: \$18.00

Curvy Corner Trio Punch - 139683

Price: \$20.00

Metallic Foil Doilies - 138392

Price: \$4.00

Real Red & Garden Green 1/8" (3.2 Mm) Striped Ribbon - 139615

Price: \$8.00