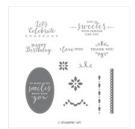

## Apr 23, 2024

Detailed With Love Wood-Mount Stamp Set -146603

Price: \$28.00

Whisper White 8-1/2" X 11" Cardstock -100730

Price: \$9.75

Basic Black 8-1/2" X 11" Cardstock -121045

Price: \$10.00

Crumb Cake 8-1/2" X 11" Cardstock -120953