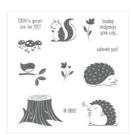

## Apr 26, 2024

Hedgehugs Clear-Mount Stamp Set -145879

Price: \$20.00

Hedgehugs Wood-Mount Stamp Set -145876

Price: \$28.00

Petal Burst Textured Impressions Embossing Folder - 141493

Price: \$7.50

Melon Mambo 8-1/2" X 11" Cardstock -115320