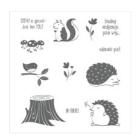

## Apr 26, 2024

Hedgehugs Clear-Mount Stamp Set -145879

Price: \$20.00

Hedgehugs Wood-Mount Stamp Set -145876

Price: \$28.00

Petal Burst Textured Impressions Embossing Folder - 141493

Price: \$7.50

Melon Mambo 8-1/2" X 11" Cardstock -115320