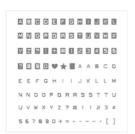

Price: \$17.00

Whisper White 8-1/2" X 11" Thick Cardstock -140272

Price: \$8.25

Whisper White 8-1/2" X 11" Cardstock -100730

Price: \$9.75

Watercolor Paper - 122959

Price: \$5.00

Basic Black 8-1/2" X 11" Cardstock -121045