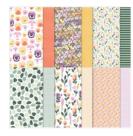

Pansy Petals 12" X 12" (30.5 X 30.5 Cm) Designer Series Paper -155807

Simply Elegant 12" X 12" (30.5 X 30.5 Cm) Specialty Designer Series Paper - 155761

Sweet Symmetry 12" X 12" (30.5 X 30.5 Cm) Designer Series Paper -155605

Tidings Of Christmas 6" X 6" (15.2 X 15.2 Cm) Designer Series Paper - 155718

You're A Peach 12" X 12" (30.5 X 30.5 Cm) Designer Series Paper -155686