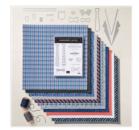

Price: \$10.00

Pacific Point 8-1/2" X 11" Cardstock -111350

Price: \$9.25

Basic White 8-1/2" X 11" Cardstock -159276

Price: \$10.50

Well Suited 12" X 12" (30.5 X 30.5 Cm) Designer Series Paper -154562

Price: \$11.50

Basic White 8-1/2"

X 11" Thick

Cardstock -

159229

Pacific Point Classic Stampin' Pad - 147098

**Sale: \$7.20** Price: \$8.00

Mini Stampin' Dimensionals -144108

Price: \$4.25