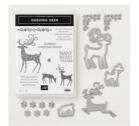

Dashing Deer Clear-Mount Bundle - 149935

Price: \$50.25

Dashing Deer Wood-Mount Bundle - 149934

Price: \$57.50

Donna Ross

Detailed Deer Dies - 147915

Price: \$34.00

Swirls & Curls Embossing Folder - 147923