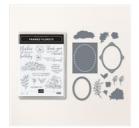

## Supply List

Framed Florets Bundle (English) -162407

Price: \$54.00

Framed Florets
Photopolymer
Stamp Set
(English) - 161815

Price: \$23.00

Basic White 8-1/2" X 11" Cardstock -159276

Price: \$10.50

Basic White 8-1/2" X 11" Thick