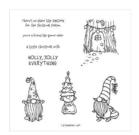

## Supply List Apr 20, 2024

Gnome For The Holidays Cling Stamp Set (English) - 153322

Price: \$19.00

Still Scenes Bundle - 153023

Price: \$47.50

Seaside Spray 8-1/2" X 11" Cardstock -

150883

**Sale: \$3.75** Price: \$8.75