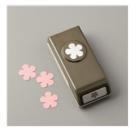

Price: \$4.25

Stampin' Seal -152813

Price: \$8.00

Stampin' Seal+ -149699

Price: \$12.00

Mini Glue Dots - 103683

Price: \$5.75

Small Bloom Punch - 152316

**Sale: \$7.80** Price: \$13.00

2020–2022 In Color Enamel Dots - 152480

**Sale: \$3.20** Price: \$8.00

Paper Snips Scissors - 103579

Price: \$11.00

Whisper White Medium Envelopes - 107301

Price: \$7.50