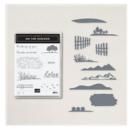

Beauty Of
Friendship
Photopolymer
Stamp Set 154983

On The Horizon
Bundle (English) 157779

<u>Tulips Dies -</u> <u>157677</u>

Beautiful Trees
Dies - 155840

Majestic Mountain

Dies - 151608

Rectangle Stitched
Dies - 151820