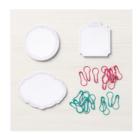

Price: \$7.00

Call Me Clover 8-1/2" X 11" Cardstock -146969

Price: \$8.75

Pearlized Doilies - 146936

Price: \$4.50

Sweet Pins & Tags - 148571

Price: \$5.00

Paper Snips Scissors - 103579

Price: \$11.00

Happiness Blooms Enamel Dots -148805

Price: \$7.00

Four-Petal Flower Punch - 147041

Price: \$18.00

Snail Adhesive - 104332

Price: \$7.00

Multipurpose Liquid Glue -110755