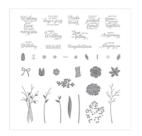

## Supply List Apr 18, 2024

813-689-9319 rcurcio3@verizon.net www.lisasstampstudio.com

Lisa Curcio

Photopolymer Stamp Set -143666

Whisper White 8-1/2" X 11" Cardstock -100730

Old Olive 8-1/2" X 11" Cardstock -100702

Basic Black Stampin' Write Marker - 100082

Old Olive Classic Stampin' Pad -126953

Soft Suede Classic Stampin' Pad -126978

Pumpkin Pie Classic Stampin' Pad - 126945

Tuxedo Black Memento Ink Pad -132708

Leaflets Framelits
Dies - 138283