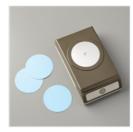

Price: \$8.00

1-3/8" (3.5 Cm) Circle Punch -119860

Price: \$16.00

1-1/2" (3.8 Cm) Circle Punch -138299

Price: \$16.00

2" (5.1 Cm) Circle Punch - 133782

Price: \$22.00

Fast Fuse Adhesive - 129026