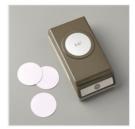

Price: \$8.00

1-3/8" (3.5 Cm) Circle Punch -119860

Price: \$16.00

1-1/2" (3.8 Cm) Circle Punch -138299

Price: \$16.00

2" (5.1 Cm) Circle Punch - 133782

Price: \$22.00

Fast Fuse Adhesive - 129026