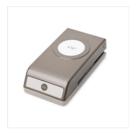

Price: \$8.00

1-3/8" (3.5 Cm) Circle Punch -119860

Price: \$16.00

1-1/2" (3.8 Cm) Circle Punch -138299

Price: \$16.00

2" (5.1 Cm) Circle Punch - 133782

Price: \$22.00

Fast Fuse Adhesive - 129026