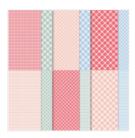

**Sale: \$24.50**Price: \$35.00

Country Gingham Balmy
6" X 6" (15.2 X X 11"
15.2 Cm) Designer 1
Series Paper -

160388

**Sale: \$4.80** Price: \$12.00

Balmy Blue 8-1/2" X 11" Cardstock -146982

Price: \$10.00