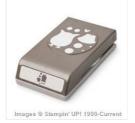

Price: \$18.00

2-1/2" Circle Punch - 120906

Price: \$18.00

Rhinestone Basic Jewels - 119246

Price: \$5.00

Decorative Dots
Textured
Impressions
Embossing Folder
- 133520

Price: \$7.50

Big Shot - 113439 Price: \$110.00