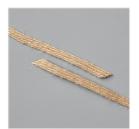

5/16" (8 Mm) **Braided Burlap** Trim - 151254

Very Vanilla 8-1/2" X 11" Cardstock -101650

Early Espresso Classic Stampin' Pad - 147114

**Shaded Spruce** Classic Stampin' Pad - 147088

**Neutrals Stampin'** Write Markers -147158