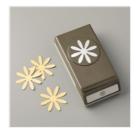

Christmas Scottie Bundle (English) -159744

Price: \$36.75

Medium Daisy Punch - 149517

Price: \$17.00

Bough Punch - 157711

Price: \$22.00

Stylish Shapes Dies - 159183

Price: \$30.00