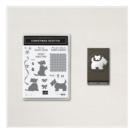

Christmas Scottie Bundle (English) -159744

Price: \$36.75

Medium Daisy Punch - 149517

Price: \$17.00

Bough Punch - 157711

Price: \$22.00

Stylish Shapes Dies - 159183

Price: \$30.00