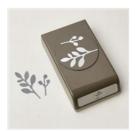

Christmas Scottie Bundle (English) -159744

Price: \$36.75

Medium Daisy Punch - 149517

Price: \$17.00

Bough Punch - 157711

Price: \$22.00

Stylish Shapes Dies - 159183

Price: \$30.00