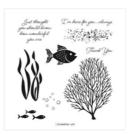

## **Supply List** May 19, 2024

**Basic White A4** Thick Cardstock -159230

Price: £10.50

Seascape Cling Stamp Set -155009

Sale: £16.80

Price: £21.00

Seascape Bundle -158359

Sale: £38.25