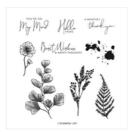

Nature's Prints Bundle (English) -158801

Price: \$55.75

Nature's Prints Cling Stamp Set (English) - 158793

Price: \$25.00

Natural Prints Dies - 158800

**Sale: \$18.50** Price: \$37.00

Blushing Bride 8-1/2" X 11"