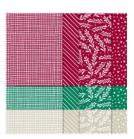

Sale: \$43.20

Price: \$54.00

Whisper White A4 Thick Cardstock -140490

Price: \$14.25

Classic Christmas 6" X 6" (15.2 X 15.2 Cm) Designer Series Paper -155969

Price: \$20.00

Brights 6" X 6" (15.2 X 15.2 Cm) Designer Series Paper - 152487