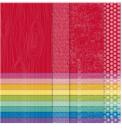

Sale: \$43.20

Price: \$54.00

Whisper White A4 Thick Cardstock -140490

Price: \$14.25

Classic Christmas 6" X 6" (15.2 X 15.2 Cm) Designer Series Paper -155969

Price: \$20.00

Brights 6" X 6" (15.2 X 15.2 Cm) Designer Series Paper - 152487