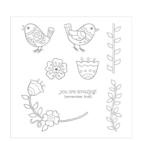

<u>debbiesdesigns2009@gmail.com</u> <u>http://www.stampinup.net/esuite/home/debbiehenderson/</u>

Apr 20, 2024

Feathery Friends Clear-Mount Stamp Set -144037

Price: \$12.00

Feathery Friends Wood-Mount Stamp Set -144032