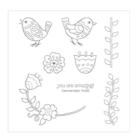

<u>debbiesdesigns2009@gmail.com</u> <u>http://www.stampinup.net/esuite/home/debbiehenderson/</u>

Apr 20, 2024

Feathery Friends Clear-Mount Stamp Set -144037

Price: \$12.00

Feathery Friends Wood-Mount Stamp Set -144032