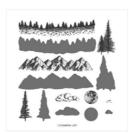

Mountain Air **Photopolymer** Stamp Set (En) -151610

Price: \$20.00

Whisper White 8-1/2" X 11" Thick Cardstock -140272

Price: \$8.25

Smoky Slate 8-1/2" X 11" Cardstock -131202

Price: \$10.00

Snail Adhesive -104332