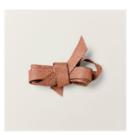

Price: £4.75

Copper Clay 3/8" (1 Cm) Textured Ribbon - 161629

**Sale: £5.25** Price: £7.50