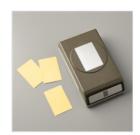

## Supply List Apr 19, 2024

Mary Deatherage 6783601359 stamps-n-lingers@comcast.net www.stampsnlingers.com

Rectangular Postage Stamp Punch - 152709

**Sale: \$11.40** Price: \$19.00

Basic White 8-1/2" X 11" Cardstock -159276