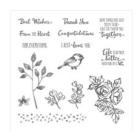

## Supply List Apr 25, 2024

Petal Passion Designer Series Paper - 145589

Price: \$11.00

Petals & More Thinlits Dies -145655

Price: \$34.00

Flying Home Clear-Mount Stamp Set -145929

Price: \$18.00

Flying Home Wood-Mount Stamp Set -145926

Price: \$25.00

Friendship's Sweetest Thoughts Wood-Mount Stamp Set -145823

Price: \$27.00

Friendship's Sweetest Thoughts Clear-Mount Stamp Set -145826

Price: \$19.00

Stitched Shapes Dies - 145372

Price: \$30.00