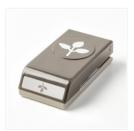

Price: \$9.00

Wink Of Stella Clear Glitter Brush - 141897

Price: \$8.00

Leaf Punch - 144667

Price: \$16.00

Whisper White Solid Baker's Twine - 124262

Price: \$3.50

Paper Snips Scissors - 103579