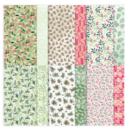

## Supply List Apr 26, 2024

Free As A Bird Cling Stamp Set (En) - 149468

Price: \$22.00

Painted Christmas 12" X 12" (30.5 X 30.5 Cm) Designer Series Paper -156292

**Sale: \$4.80** Price: \$12.00

Hippo & Friends Dies - 153585