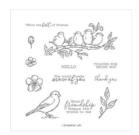

## Supply List Apr 26, 2024

Free As A Bird Cling Stamp Set (En) - 149468

Price: \$22.00

Painted Christmas 12" X 12" (30.5 X 30.5 Cm) Designer Series Paper -156292

**Sale: \$4.80** Price: \$12.00

Hippo & Friends Dies - 153585