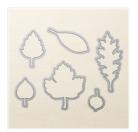

Leaflets Framelits Dies - 138283

Price: \$27.00

Wonderful Wreath Framelits Dies -135851

Price: \$25.00

Gold Foil Sheets - 132622

Price: \$5.00

Always Artichoke 8-1/2" X 11" Cardstock -105119

Price: \$8.00