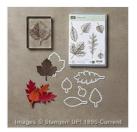

Leaflets Framelits Dies - 138283

Price: \$27.00

Wonderful Wreath Framelits Dies -135851

Price: \$25.00

Gold Foil Sheets - 132622

Price: \$5.00

Always Artichoke 8-1/2" X 11" Cardstock -105119

Price: \$8.00