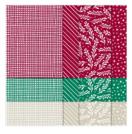

## Supply List Apr 26, 2024

Classic Christmas 6" X 6" (15.2 X 15.2 Cm) Designer Series Paper -155969

**Sale: \$6.90** Price: \$11.50

Warm & Toasty Cling Stamp Set -152615

Price: \$22.00

Rectangular Postage Stamp Punch - 152709