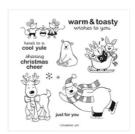

## Supply List Apr 26, 2024

Classic Christmas 6" X 6" (15.2 X 15.2 Cm) Designer Series Paper -155969

**Sale: \$6.90** Price: \$11.50

Warm & Toasty Cling Stamp Set -152615

Price: \$22.00

Rectangular Postage Stamp Punch - 152709