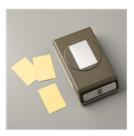

## Supply List Apr 26, 2024

Classic Christmas 6" X 6" (15.2 X 15.2 Cm) Designer Series Paper -155969

**Sale: \$6.90** Price: \$11.50

Warm & Toasty Cling Stamp Set -152615

Price: \$22.00

Rectangular Postage Stamp Punch - 152709

**Sale: \$11.40** Price: \$19.00

Tasteful Labels Dies - 152886

**Sale: \$18.60** Price: \$31.00

Layering Circles
Dies - 151770

Price: \$35.00

Tasteful Textile 3D Embossing Folder - 152718

**Sale: \$5.40** Price: \$9.00