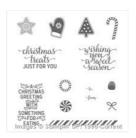

Price: \$18.00

Candy Cane Christmas Wood-Mount Stamp Set -142037

Price: \$25.00

Real Red 3/4" (1.9 Cm) Stitched Edge Ribbon - 141984

Price: \$8.50

Early Espresso 8-1/2" X 11" Cardstock -119686

Price: \$10.00