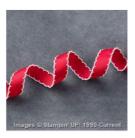

Price: \$18.00

Candy Cane Christmas Wood-Mount Stamp Set -142037

Price: \$25.00

Real Red 3/4" (1.9 Cm) Stitched Edge Ribbon - 141984

Price: \$8.50

Early Espresso 8-1/2" X 11" Cardstock -119686

Price: \$10.00