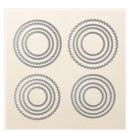

Layering Circles
Dies - 141705

Price: \$35.00

Big Shot - 143263

Price: \$110.00

Whisper White 8-1/2" X 11" Thick Cardstock -140272

Price: \$8.25

Year Of Cheer Specialty Designer Series Paper -144640

Price: \$13.00