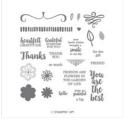

Price: \$25.00

Whisper White A4 Cardstock -106549

Price: \$17.00

Shaded Spruce Classic Stampin' Pad - 147088

Price: \$15.75

Cherry Cobbler Classic Stampin' Pad - 147083

Price: \$15.75

A Big Thank You Photopolymer Stamp Set -147377