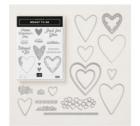

## Supply List May 1, 2024

Meant To Be Cling Bundle - 150587

Price: \$53.00

Lovely Lipstick Classic Stampin' Pad - 147140

Price: \$7.50

All My Love 12" X 12" (30.5 X 30.5 Cm) Designer Series Paper -148576

Price: \$11.00