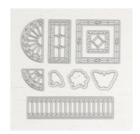

Stained Glass Dies - 146347

Price: \$29.00

Layering Circles
Dies - 141705

Price: \$35.00

Big Shot - 143263

Price: \$110.00

Graceful Glass 6" X 6" (15.2 X 15.X Cm) Designer Vellum - 146344

Price: \$11.00