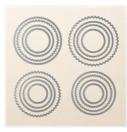

Stained Glass Dies - 146347

Price: \$29.00

Layering Circles
Dies - 141705

Price: \$35.00

Big Shot - 143263

Price: \$110.00

Graceful Glass 6" X 6" (15.2 X 15.X Cm) Designer Vellum - 146344

Price: \$11.00