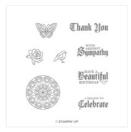

## Supply List

Apr 23, 2024

Jenny Hall 856-362-7777 jennystampsup@gmail.com www.jennyhalldesign.com

Painted Glass Clear-Mount Bundle - 148362

Price: \$42.25

Painted Glass Clear-Mount Stamp Set -147461

Price: \$18.00