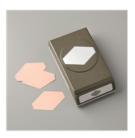

Price: \$10.00

Tailored Tag Punch - 145667

Price: \$18.00

Smoky Slate 8-1/2" X 11" Cardstock -131202

Price: \$10.00

Pacific Point 8-1/2" X 11" Cardstock -111350

Price: \$9.25

Whisper White 8-1/2" X 11" Cardstock -100730