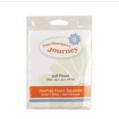

Price: \$24.95

Journey Glaze 2 oz - AD-0003

Price: \$6.95

Journey Foam Squares - medium - AD-0085

Price: \$2.95

Journey Foam Squares - small -AD-0084

Price: \$2.95