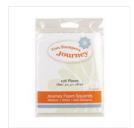

Price: \$24.95

Journey Glaze 2 oz - AD-0003

Price: \$6.95

Journey Foam Squares - medium - AD-0085

Price: \$2.95

Journey Foam Squares - small -AD-0084

Price: \$2.95