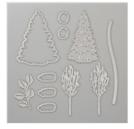

Winter Woods Wood-Mount Bundle - 149991

Price: \$57.50

Winter Woods Clear-Mount Stamp Set -147661

Price: \$23.00

Winter Woods Wood-Mount Stamp Set -147658

Price: \$31.00

In The Woods Dies - 147919

Price: \$33.00