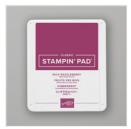

Price: \$110.00

Whisper White 8-1/2" X 11" Thick Cardstock -140272

Price: \$8.25

Rich Razzleberry Classic Stampin' Pad - 147091

Price: \$8.00

Real Red Classic Stampin' Pad -147084

Price: \$9.00

Pumpkin Pie Classic Stampin' Pad - 147086