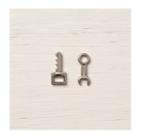

Price: \$11.00

Classic Garage Metal Elements -148485

Price: \$7.00

Black/Silver 1/4" (6.4 Mm) Striped Metallic Ribbon -148486

Price: \$7.00

Tranquil Tide 8-1/2" X 11" Cardstock -144246

Price: \$8.50

Crumb Cake 8-1/2" X 11" Cardstock -120953