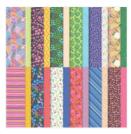

Flowers & More 12" X 12" (30.5 X 30.5 Cm) Host Designer Series Paper - 160802

Price: \$18.00

Polished Pink 8-1/2" X 11"

Cardstock - 155710

**Sale: \$3.70** Price: \$9.25

Shaded Spruce 8-1/2" X 11" Cardstock -146981