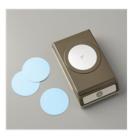

Price: \$103.50

Layering Circles
Dies - 141705

Price: \$35.00

Classic Label Punch - 141491

Price: \$18.00

2" (5.1 Cm) Circle Punch - 133782

Price: \$22.00

Daisy Punch - 143713