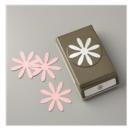

Price: \$103.50

Layering Circles
Dies - 141705

Price: \$35.00

Classic Label Punch - 141491

Price: \$18.00

2" (5.1 Cm) Circle Punch - 133782

Price: \$22.00

Daisy Punch - 143713

Price: \$18.00

Very Vanilla 8-1/2" X 11" Cardstock -101650

Price: \$10.50

Rich Razzleberry 8-1/2" X 11" Cardstock -115316

Price: \$9.25

Fresh Fig 8-1/2" X 11" Cardstock -144242

Price: \$8.50

Sweet Sugarplum 8-1/2" X 11" Cardstock -141418