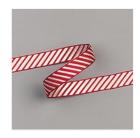

Price: \$8.25

Cherry Cobbler 3/8" (1 Cm) Diagonal Stripe Ribbon - 150439

Price: \$7.50

Real Red Classic Stampin' Pad -147084

Price: \$9.00

Coastal Cabana Classic Stampin' Pad - 147097

Price: \$9.00

1" (2.5 Cm) Circle Punch - 119868