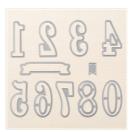

Price: \$49.00

Large Numbers Framelits Dies -140622

Price: \$54.00

Metal Rimmed Pearls - 138394

Sale: \$3.50

Price: \$8.75

Moroccan Designer Washi Tape - 141647

**Sale: \$5.60** Price: \$14.00