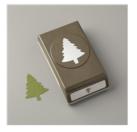

Christmas Cardinal Dies - 150640

Price: \$33.00

Stitched Stars Dies - 150653

Price: \$38.00

Donna Ross

Perfectly Plaid Photopolymer Stamp Set (En) -149418

Price: \$17.00

Pine Tree Punch - 149521

Price: \$18.00

Jingle Bells -149598

Price: \$5.00

Gold Mini Pizza Boxes - 152068

Price: \$7.00

Peaceful Boughs Cling Stamp Set (En) - 150541

Price: \$23.00

Beautiful Boughs Dies - 150661