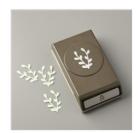

Price: \$14.00

Joyous Noel 6" X 6" Glimmer Paper -147817

Price: \$15.00

Sparkle Glimmer Paper - 146957

Price: \$5.00

Sprig Punch - 148012

Price: \$18.00

Frosted & Clear Epoxy Droplets -147801