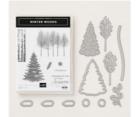

## Supply List Apr 20, 2024

Winter Woods Clear-Mount Stamp Set -147661

Price: \$23.00

Winter Woods Clear-Mount Bundle - 149992

Price: \$50.25

Tranquil Tide Classic Stampin' Pad - 147146

Price: \$7.50

Merry Merlot 8-1/2" X 11" Cardstock -146979