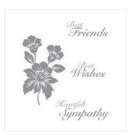

## Apr 18, 2024

Circle Bliss- Stencil - JM-0010

Price: \$7.95

Greeting Bouquet Stamp Set - SS-0139

Price: \$17.95

Journey Modeling Paste - JM-0073

Price: \$7.95

Spatula - TO-0089