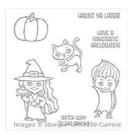

> Sale: \$2.00 Price: \$5.00

Haunt Ya Later **Clear-Mount** Stamp Set -139699

Sale: \$15.30 Price: \$18.00

Hello Honey 3/8" Satin Stitched Ribbon - 133671

> Sale: \$3.59 Price: \$8.95

Holiday Ornaments Framelits Dies -<u>127816</u>