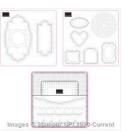

Label Card Thinlits Die - 133479

> Sale: \$19.77 Price: <del>\$32.95</del>

<u>Large Triangle</u> <u>Punch - 133375</u> Sale: \$9.57 Price: <del>\$15.95</del>

Little Moments Project Life Accessory Pack -<u>135302</u> Sale: **\$2.99** 